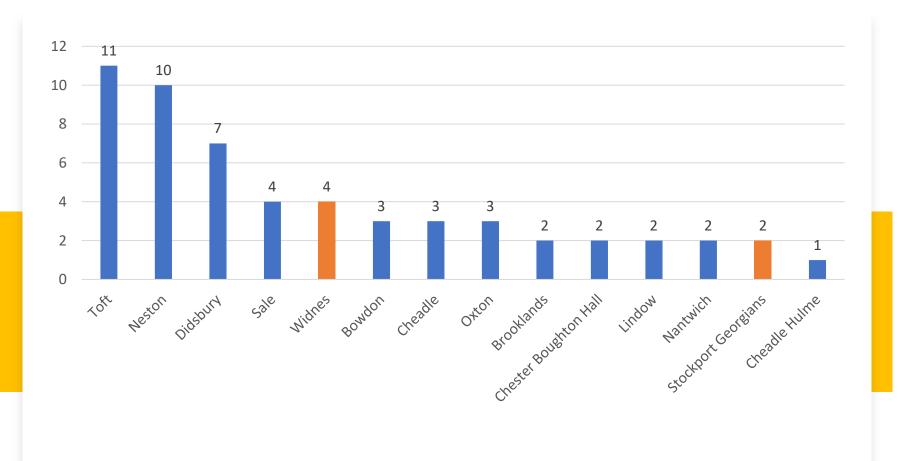

### The Results

2023/24 2<sup>nd</sup> XI prem only (56 responses)

Note: current clubs and promoted clubs included

Number of Respondents by Club

Source: CCCL 2023 Survey – 56 sample 2<sup>nd</sup> XI Prem Clubs only (23/24)