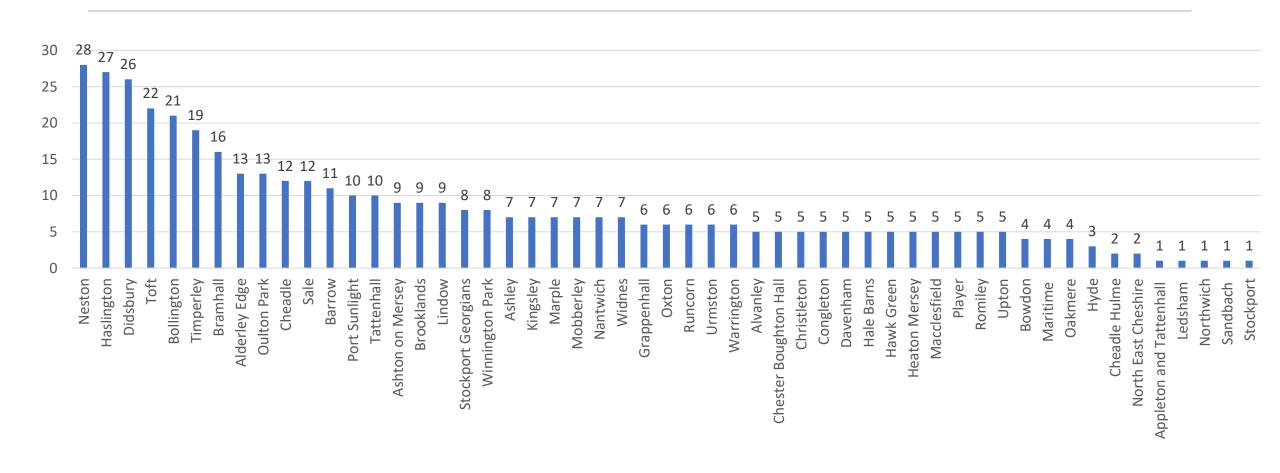

#### Number of Respondents by Club

The majority of those who responded play at 1<sup>st</sup> XI level.

| Number of players choosing | 1st Choice | 2nd Choice | 3rd Choice |
|----------------------------|------------|------------|------------|
| W/L/D                      | 90         | 162        | 188        |
| W/L                        | 264        | 89         | 87         |
| Hybrid                     | 86         | 189        | 165        |