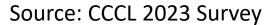

#### Number of Respondents by Club

The majority of those who responded play at 1<sup>st</sup> XI level.

| Number of players choosing | 1st Choice | 2nd Choice | 3rd Choice |
|----------------------------|------------|------------|------------|
| W/L/D                      | 90         | 162        | 188        |
| W/L                        | 264        | 89         | 87         |
| Hybrid                     | 86         | 189        | 165        |