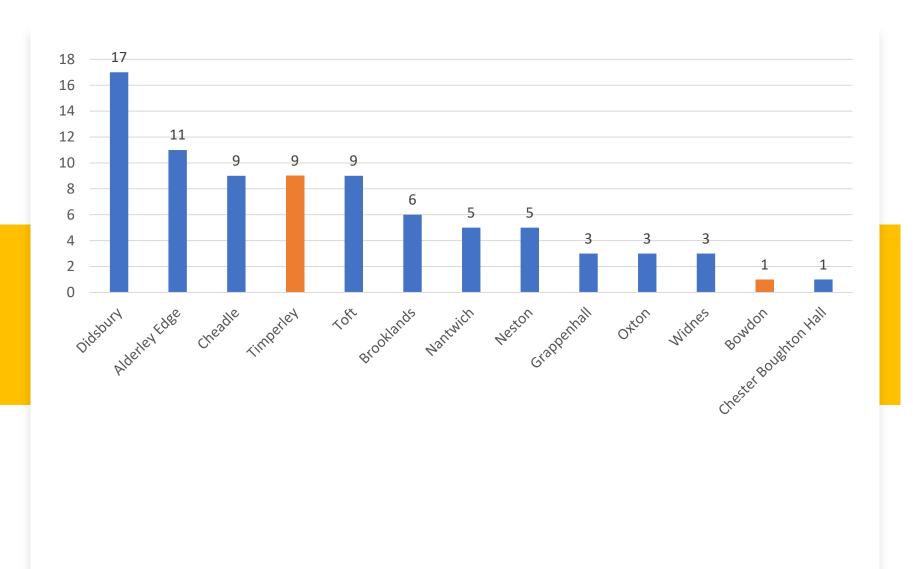

Scoring the responses, to take account of the ranking, Win / Lose remains the most popular choice.

Source: CCCL 2023 Survey – 440 sample

Number of Respondents by Club

Source: CCCL 2023 Survey – 82 sample 1st XI Prem Clubs only (23/24)